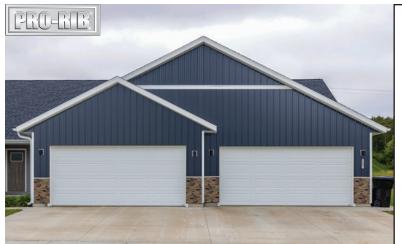

Pro-Rib and Premium Pro-Rib are the most versatile panels on the market. These panels are 36" wide coverage and can be cut to your length to the inch, for fast and easy installation. These panels can take on a rustic or industrial look on your home or building. Available in all 22 Traditional, and 4 Designer Series, steel colors that feature a matte finish.