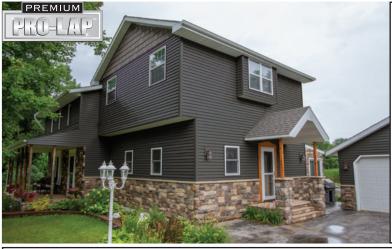

## HIDDEN FASTENER PANEL 16" (nominal)

7-1/2" (nominal)

The Premium Pro-Lap siding gives your home the horizontal siding look with a realistic wood grain pattern. Premium Pro-Lap siding has 8" coverage and is available in 12'6", 16'8" and 20' lengths to reduce seams on any wall. With the best color retention, protection from hail, wind and fire, and limited expansion, Premium Pro-Lap is a great option for any home.