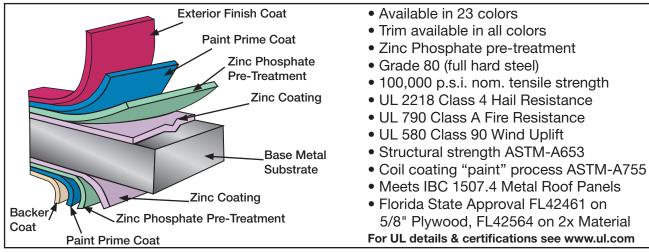

Roofing, Soffit, Fascia, Gutter, Vents, Trim, Trim Coil, & Custom Bent Trim.

**Note:** Color Chips show approximate tone. Color of actual product may vary. Final color approval should be made with actual material.