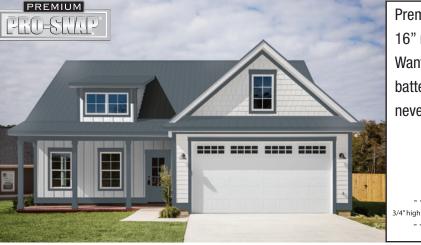

Premium Pro-Snap can be installed vertically to create a 16" mini-batten pattern that works with any home's style. Want a bigger board and batten look? Simply snap on our batten trim to create a 2-3/8" wide batten look that will never fade and will never need painting.