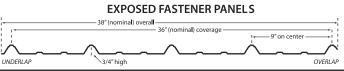

Pro-Rib and Premium Pro-Rib are the most versatile panels on the market. These panels are 36" wide coverage and can be cut to your length to the inch, for fast and easy installation. These panels can take on a rustic or industrial look on your home or building. Available in all 22 Traditional, and 4 Designer Series, steel colors that feature a matte finish.