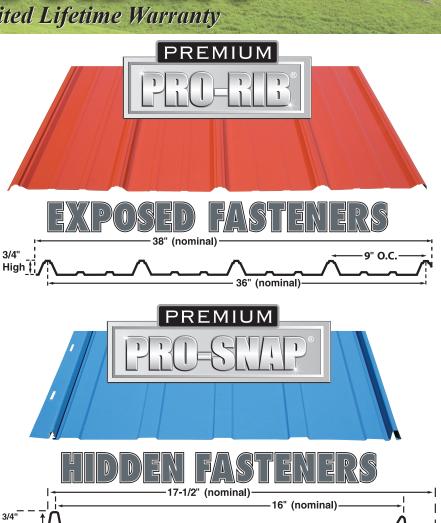

Limited Lifetime Warranty

Premium Pro-Rib & Premium Pro-Snap Panels have a Limited Lifetime Warranty for paint film integrity. It will not peel, flake or otherwise lose adhesion to an extent that is apparent on ordinary outdoor visual observation. Note: Slight crazing or cracking may occur on roll-formed edges or break bends at the time of forming, and is considered as standard. Such crazing or cracking shall not constitute a basis for complaint under this limited warranty.