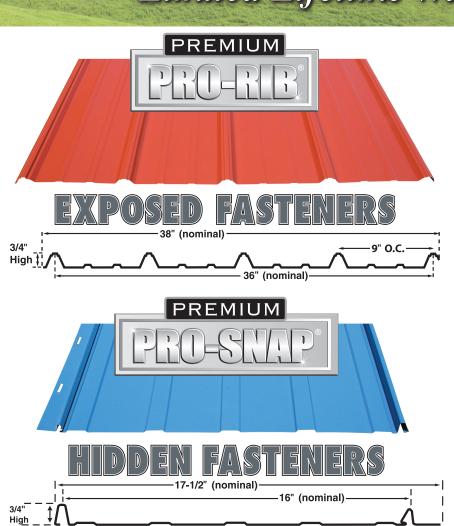

product, misuse of the product or negligence in the use of the product, improper storage and handling of the product prior to installation, improper cleaning of the product, or lack of maintenance of the product in a manner inconsistent with or contrary to the point of sale material provided. This warranty provides you with specific legal rights, and you may have other rights under state law. Some states do not allow for the limitation or exclusion of incidental or consequential damages or limits on the length of an implied warranty, so some of the above limitations or exclusions may not apply to you. For warranty claims, contact: Midwest Manufacturing, Guest Services, 5311 Kane Road, Eau Claire, WI 54703 www.midwestmanufacturing.com

# Residential STEEL ROOFING Limited Lifetime Warranty



## Film Integrity:

Premium Residential Steel Roofing has a Limited Lifetime Warranty for paint film integrity. It will not peel, flake or otherwise lose adhesion to an extent that is apparent on ordinary outdoor visual observation. Note: Slight crazing or cracking may occur on roll-formed edges or break bends at the time of forming, and is considered as standard. Such crazing or cracking shall not constitute a basis for complaint under this limited warranty. Distance from salt water environment must exceed 2000 meters for warranty to apply.

## **Fade Rating:**

For a period of 30 years, Premium Residential Steel Roofing panels will not change more than 7 Hunter units when measured per ASTM D 2244 on clean surfaces after removing dirt, other surface deposits and chalk per ASTM D 3964. D