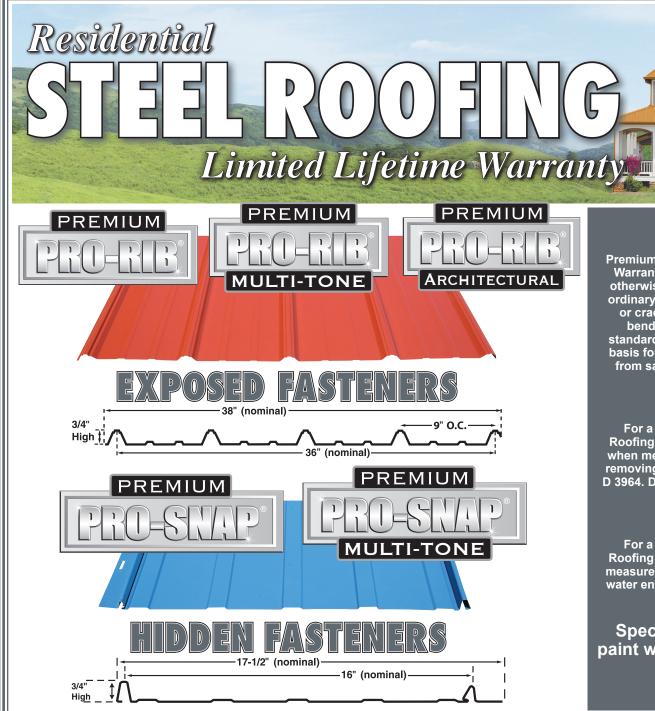

## Film Integrity:

Premium Residential Steel Roofing has a Limited Lifetime Warranty for paint film integrity. It will not peel, flake or otherwise lose adhesion to an extent that is apparent on ordinary outdoor visual observation. Note: Slight crazing or cracking may occur on roll-formed edges or break bends at the time of forming, and is considered as standard. Such crazing or cracking shall not constitute a basis for complaint under this limited warranty. Distance from salt water environment must exceed 2000 meters for warranty to apply.

## **Fade Rating:**

For a period of 30 years, Premium Residential Steel Roofing panels will not change more than 7 Hunter units when measured per ASTM D 2244 on clean surfaces after removing dirt, other surface deposits and chalk per ASTM D 3964. D